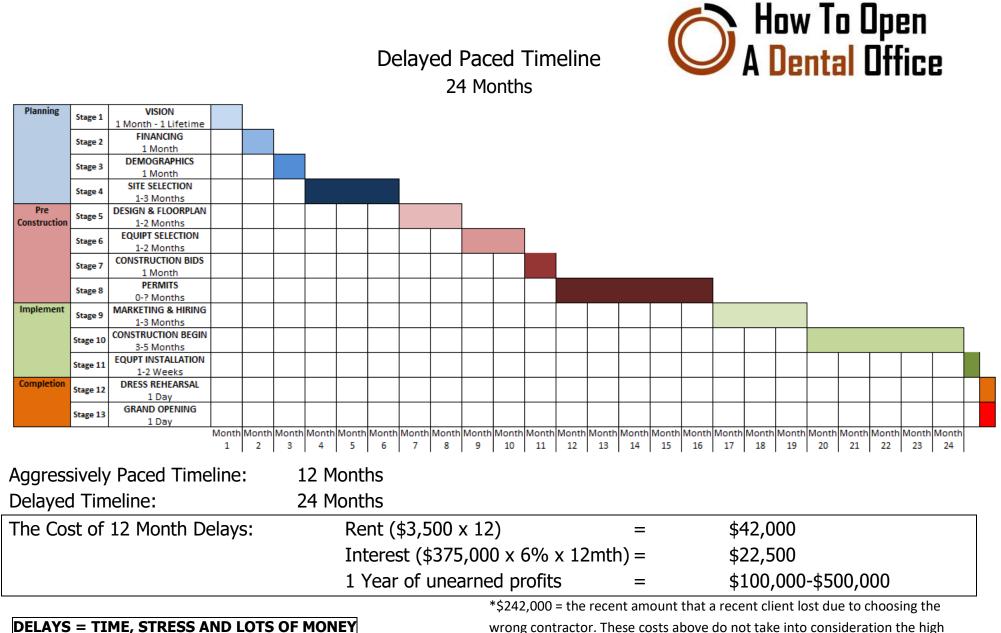

## **Timeline: 13 Stages to Grand Opening**

12 month delays are a reality – but they can be prevented!

wrong contractor. These costs above do not take into consideration the high likelihood of cost overruns due to mismanaged vendors, such as contractors.